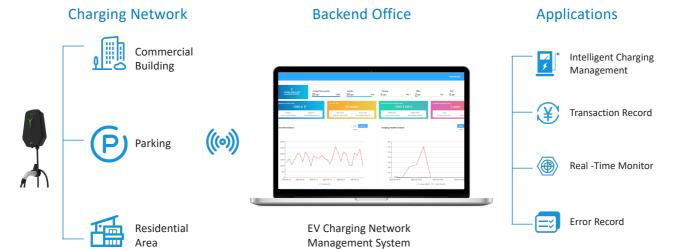

HICI Charger Commercial Allow for Wi-Fi, Bluetooth, Ethernet and 4G Connection.

**Built-In Independent Electric Meter, Make Charging Smart and Simple.** 