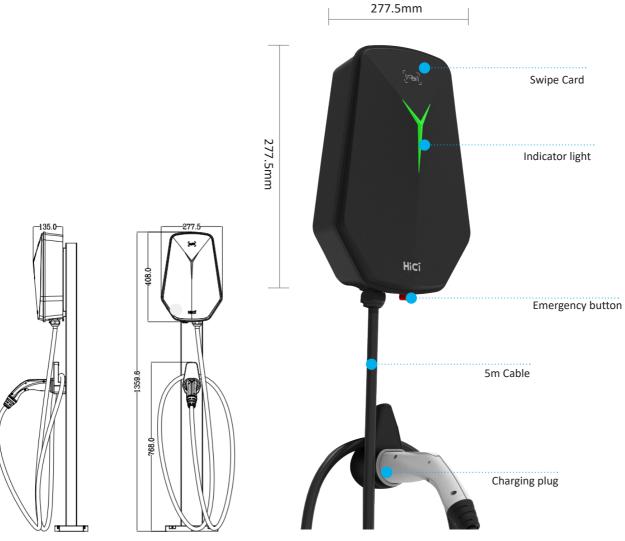

### **Multiple Installation**

Wall or Floor-Mounted

Versions Available

CE, IEC 61851-1, IEC 61851-22-1 IEC 62196-2 Type 2 Socket

HICI Charger is Dedicate to Innovating AC Chargers for residential, commercial and public applications.

HICI Charger are Durable and Reliable AC Electric Vehicle Charger. It is Designed for Easy Operation at Home or Commercial Use.

| Application               | HOME                                                                                                                                                                                  | COMMERCIAL            |                  |  |
|---------------------------|---------------------------------------------------------------------------------------------------------------------------------------------------------------------------------------|-----------------------|------------------|--|
|                           |                                                                                                                                                                                       | Standard              | Advanced         |  |
| Charging Mode             | Plug & Charge<br>Bluetooth                                                                                                                                                            | APP<br>RFID Card      | APP<br>RFID Card |  |
| Input Rating              | 230Vac +/- 10%/1Pase<br>400Vac +/- 10%/3Phase                                                                                                                                         |                       |                  |  |
| Rated Frequency           | 50Hz                                                                                                                                                                                  |                       |                  |  |
| AC Input Connection       | L/N/PE 3P/N/PE                                                                                                                                                                        |                       |                  |  |
| Max.Input Current (A)     | 16A/32A                                                                                                                                                                               |                       |                  |  |
| Frequency (Hz)            | 45-65                                                                                                                                                                                 |                       |                  |  |
| User Authentication       | RFID                                                                                                                                                                                  | APP                   | APP              |  |
| External                  |                                                                                                                                                                                       | WI-FI / Ethernet / 4G |                  |  |
| Internal                  |                                                                                                                                                                                       | OCPP 1.6JSON          | OCPP 1.6JSON     |  |
| Operating Temperature(°C) | -30~55                                                                                                                                                                                |                       |                  |  |
| IP Level                  | IP67                                                                                                                                                                                  |                       |                  |  |
| Humidity (%)              | 5 ~ 95 RH non-condensing                                                                                                                                                              |                       |                  |  |
| Cooling Method            | Natural Cooling                                                                                                                                                                       |                       |                  |  |
| Cable Length (m)          | 5m                                                                                                                                                                                    |                       |                  |  |
| Protection                | Overvoltage Protection, Overload Protection, Earth Leakage Protection, Over-Temp Protection, Under Voltage Protection, Short Circuit Protection, Ground Protection, Surge Protection. |                       |                  |  |
| Input & Output Protection | OCP:<35.2A / OVP:>275V /UVP:<160V                                                                                                                                                     |                       |                  |  |
| Leakage Detection         | RCD Type B 6mA                                                                                                                                                                        |                       |                  |  |
| Emergency                 | YES                                                                                                                                                                                   |                       |                  |  |
| Safety                    | TUV/CE                                                                                                                                                                                |                       |                  |  |
| Charging Interface        | IEC 62196-2:2016,Type 2 Plug                                                                                                                                                          |                       |                  |  |