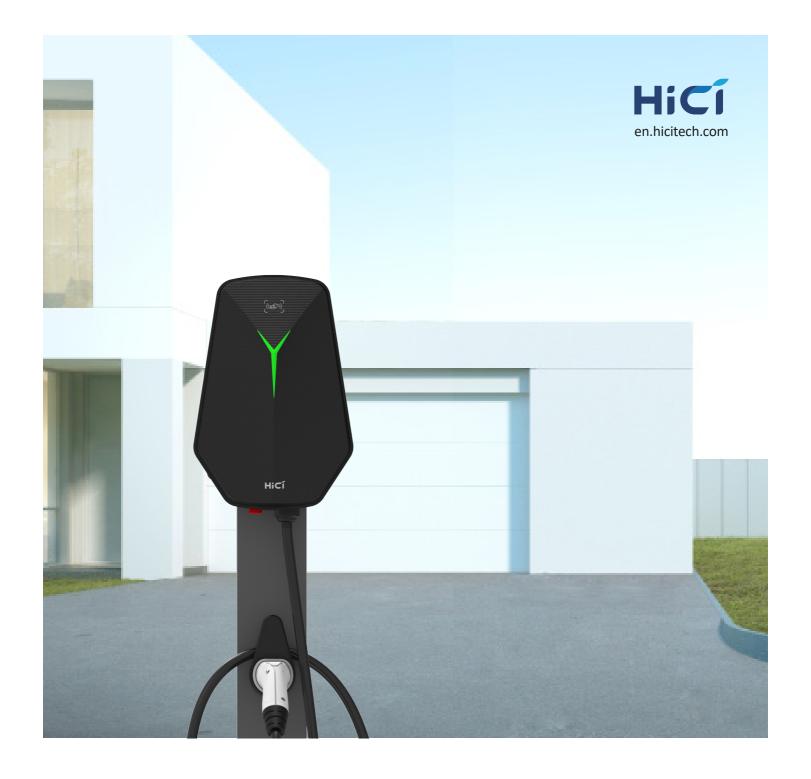

### **Multiple Installation**

Wall or Floor-Mounted

Versions Available

CE, IEC 61851-1, IEC 61851-22-1 IEC 62196-2 Type 2 Socket

HICI Charger is Dedicate to Innovating AC Chargers for residential, commercial and public applications.

HICI Charger are Durable and Reliable AC Electric Vehicle Charger. It is Designed for Easy Operation at Home or Commercial Use.

| Application               | HOME                                                                                                                                                                                  | COMMERCIAL            |                  |  |
|---------------------------|---------------------------------------------------------------------------------------------------------------------------------------------------------------------------------------|-----------------------|------------------|--|
|                           |                                                                                                                                                                                       | Standard              | Advanced         |  |
| Charging Mode             | Plug & Charge<br>Bluetooth                                                                                                                                                            | APP<br>RFID Card      | APP<br>RFID Card |  |
| Input Rating              | 230Vac +/- 10%/1Pase<br>400Vac +/- 10%/3Phase                                                                                                                                         |                       |                  |  |
| Rated Frequency           | 50Hz                                                                                                                                                                                  |                       |                  |  |
| AC Input Connection       | L/N/PE 3P/N/PE                                                                                                                                                                        |                       |                  |  |
| Max.Input Current (A)     | 16A/32A                                                                                                                                                                               |                       |                  |  |
| Frequency (Hz)            | 45-65                                                                                                                                                                                 |                       |                  |  |
| User Authentication       | RFID                                                                                                                                                                                  | APP                   | APP              |  |
| External                  |                                                                                                                                                                                       | WI-FI / Ethernet / 4G |                  |  |
| Internal                  |                                                                                                                                                                                       | OCPP 1.6JSON          | OCPP 1.6JSON     |  |
| Operating Temperature(°C) | -30~55                                                                                                                                                                                |                       |                  |  |
| IP Level                  | IP67                                                                                                                                                                                  |                       |                  |  |
| Humidity (%)              | 5 ~ 95 RH non-condensing                                                                                                                                                              |                       |                  |  |
| Cooling Method            | Natural Cooling                                                                                                                                                                       |                       |                  |  |
| Cable Length (m)          | 5m                                                                                                                                                                                    |                       |                  |  |
| Protection                | Overvoltage Protection, Overload Protection, Earth Leakage Protection, Over-Temp Protection, Under Voltage Protection, Short Circuit Protection, Ground Protection, Surge Protection. |                       |                  |  |
| Input & Output Protection | OCP:<35.2A / OVP:>275V /UVP:<160V                                                                                                                                                     |                       |                  |  |
| Leakage Detection         | RCD Type B 6mA                                                                                                                                                                        |                       |                  |  |
| Emergency                 | YES                                                                                                                                                                                   |                       |                  |  |
| Safety                    | TUV/CE                                                                                                                                                                                |                       |                  |  |
| Charging Interface        | IEC 62196-2:2016,Type 2 Plug                                                                                                                                                          |                       |                  |  |